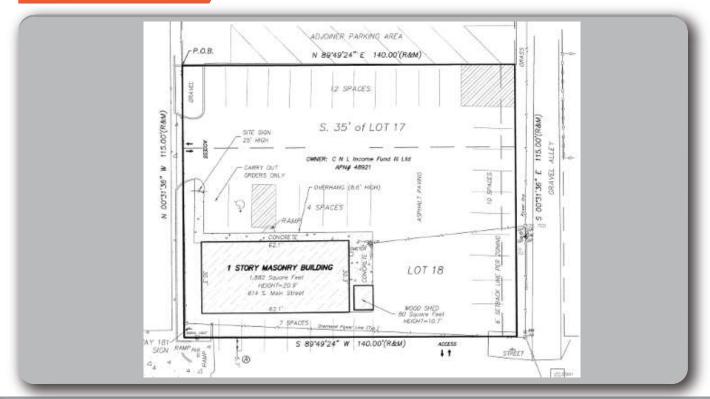

uth into Main Street making this a prime location for any business looking for excellent access and visibility. Area tenants include Sonic, Dominos, All-Sups, Family Dollar, Dollar General, ect.

| Demographics      |                 |           |                  |
|-------------------|-----------------|-----------|------------------|
| 2016              | 1-mi <b>l</b> e | 3-miles   | 5-mi <b>l</b> es |
| Population        | 5,793           | 11,136    | 13,161           |
| Households        | 1,968           | 3,612     | 4,159            |
| Average HH Income | \$57,270        | \$61,689  | \$63,103         |
| Median Home Value | \$93,713        | \$109,001 | \$113,700        |
| Median Age        | 30              | 30.5      | 31               |





## Trade Area



## Site Plan



kyle@wheelhousetexas.com