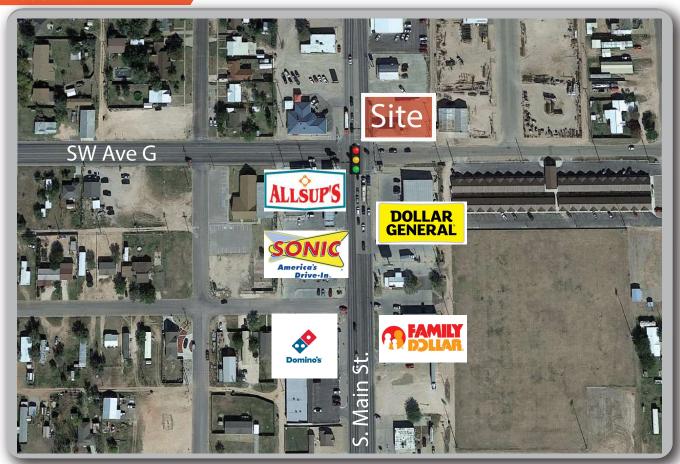

## Trade Area

## Move-in Ready Restaurant

Located at the intersection of South Main Street and Avenue G, this 1,882 square foot building is positioned in the midst of two of the highest traffic streets in Seminole. Highway 62 runs North and South into Main Street making this a prime location for any business looking for excellent access and visibility. Area tenants include Sonic, Dominos, All-Sups, Family Dollar, Dollar General, ect.