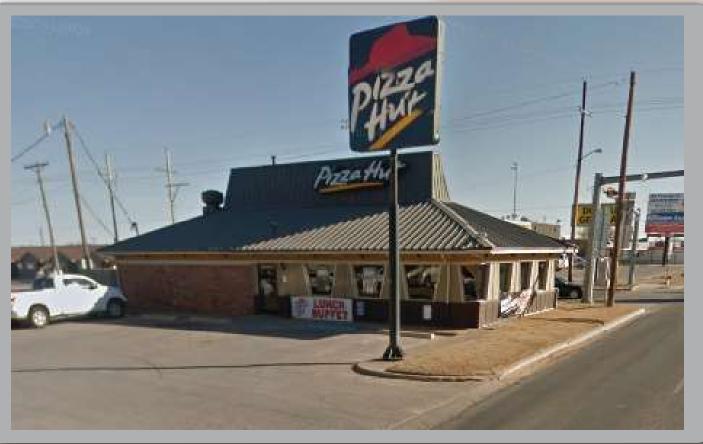

## Move-in Ready Restaurant

Located at the intersection of South Main Street and Avenue G, this 1,882 square foot building is positioned in the midst of two of the highest traffic streets in Seminole. Highway 62 runs North and South into Main Street making this a prime location for any business looking for excellent access and visibility. Area tenants include Sonic, Dominos, All-Sups, Family Dollar, Dollar General, ect.