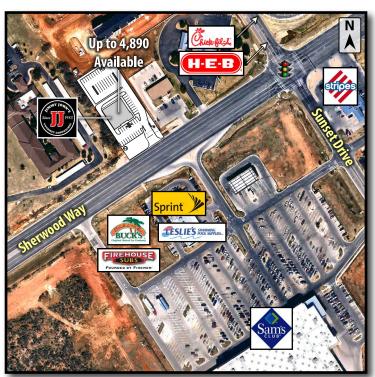

## **LOCATION**

Located in Sherwood Heights which sits on Sherwood Way, this 6,650 SF shopping center is well-positioned for any tenant seeking success in the market along San Angelo's strongest retail and restaurant corridor. Area tenants include Walmart Super Center, Sam's Club, Lowe's, Chick-Fil-A, Target, Academy, Best Buy, and many others coming soon (HEB, Chipotle, Panda Express). Become a part of this development, and serve the San Angelo market well now, and for many years to come.



**Kyle Cowan** 



## **TRADE AREA**



## SITE PLAN



## Walmart : Survive Chickelist

| DEMOGRAPHICS  |          |          |          |
|---------------|----------|----------|----------|
| 2016          | 1 Mile   | 3 Mile   | 5 Mile   |
| Population    | 40       | 34       | 35       |
| AVE HH Income | \$64,399 | \$66,050 | \$61,995 |
| Households    | 3,674    | 16,507   | 26,933   |