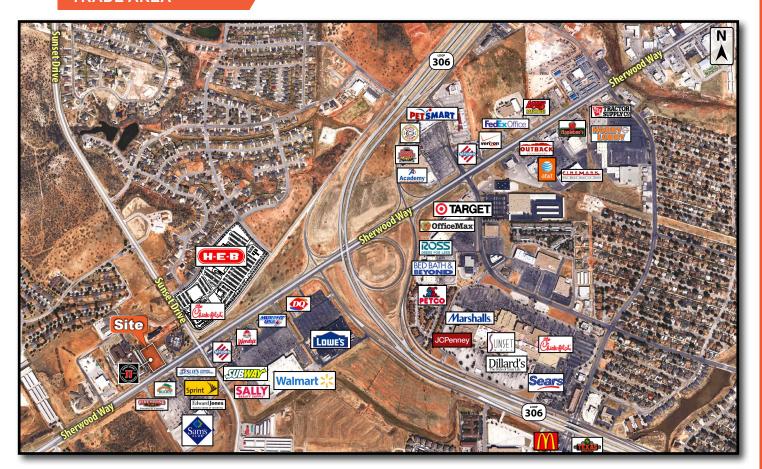

## **LOCATION**

Located in Sherwood Heights which sits on Sherwood Way, this 6,650 SF shopping center is well-positioned for any tenant seeking success in the market along San Angelo's strongest retail and restaurant corridor. Area tenants include Walmart Super Center, Sam's Club, Lowe's, Chick-Fil-A, Target, Academy, Best Buy, and many others coming soon (HEB, Chipotle, Panda Express). Become a part of this development, and serve the San Angelo market well now, and for many years to come.

## **TRADE AREA**