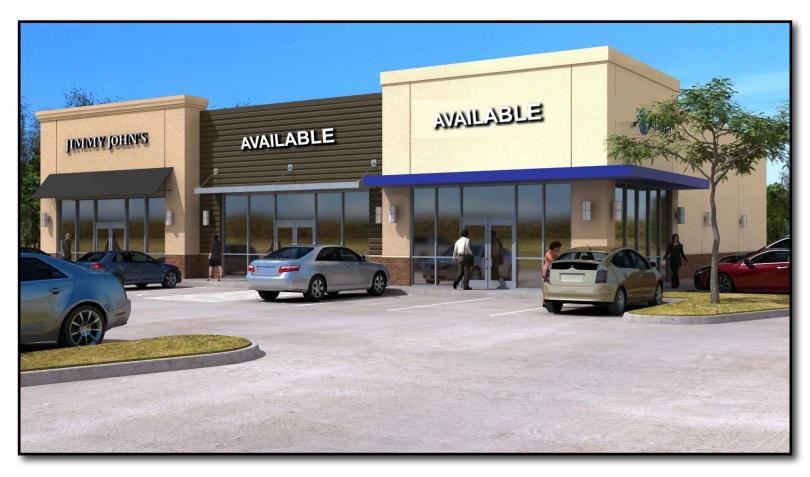

## **LOCATION**

Located in Sherwood Heights which sits on Sherwood Way, this 6,650 SF shopping center is well-positioned for any tenant seeking success in the market along San Angelo's strongest retail and restaurant corridor. Area tenants include Walmart Super Center, Sam's Club, Lowe's, Chick-Fil-A, Target, Academy, Best Buy, and many others coming soon (HEB, Chipotle, Panda Express). Become a part of this development, and serve the San Angelo market well now, and for many years to come.