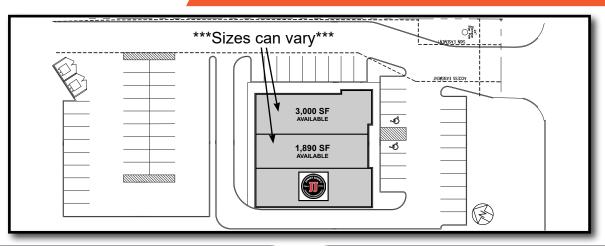

## **LOCATION**

Located in Sherwood Heights which sits on Sherwood Way, this 6,650 SF shopping center is well-positioned for any tenant seeking success in the market along San Angelo's strongest retail and restaurant corridor. Area tenants include Walmart Super Center, Sam's Club, Lowe's, Chick-Fil-A, Target, Academy, Best Buy, and many others coming soon (HEB, Chipotle, Panda Express). Become a part of this development, and serve the San Angelo market well now, and for many years to come.



**Kyle Cowan** 



## **TRADE AREA**



## SITE PLAN



## Walmart : Survive Chickelist

| DEMOGRAPHICS  |          |          |          |
|---------------|----------|----------|----------|
| 2016          | 1 Mile   | 3 Mile   | 5 Mile   |
| Population    | 40       | 34       | 35       |
| AVE HH Income | \$64,399 | \$66,050 | \$61,995 |
| Households    | 3,674    | 16,507   | 26,933   |