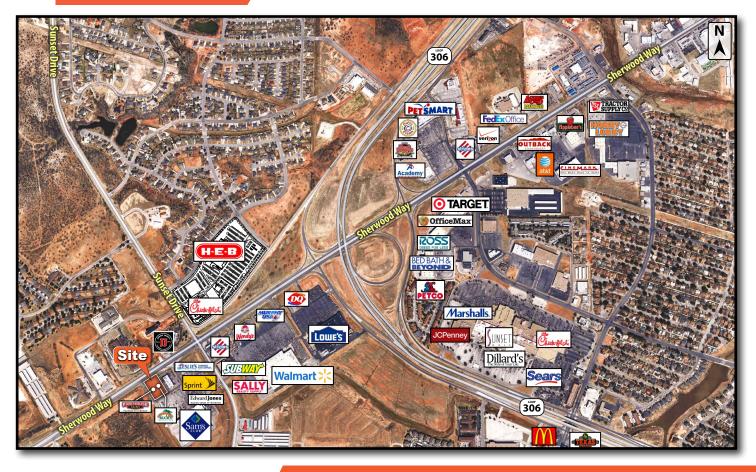

### **TRADE AREA**

## LOCATION

Located on a Sam's Club pad site along Sherwood Way, this 7188 SF shopping center is well-posioned for any tenant seeking success in the market along San Angelo's strongest retail and restaurant corridor. Area tenants include Walmart Super Center, Sam's Club, Lowe's, Chick Fil-A', Target, Academy, Best Buy, and many others coming soon (HEB, Chipotle, Panda Express). Become a part of this development, and serve the San Angelo market well now, and for many years to come.