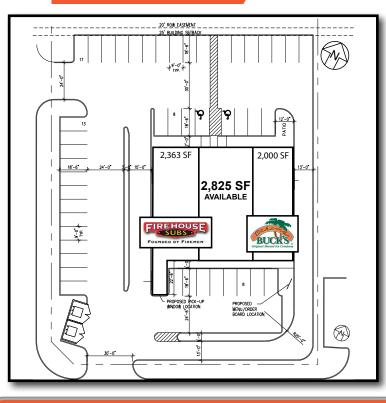

# SHERWOOD SQUARE SAN ANGELO, TX





| DEMOGRAPHICS  |          |          |          |
|---------------|----------|----------|----------|
| 2016          | 1 Mile   | 3 Mile   | 5 Mile   |
| Population    | 40       | 34       | 35       |
| AVE HH Income | \$64,399 | \$66,050 | \$61,995 |
| Households    | 3,674    | 16,507   | 26,933   |



#### **Kyle Cowan**

c 972.979.8602 o 806.772.1200

Kyle@WheelhouseTexas.com

www.WheelhouseTexas.com



### **TRADE AREA**



#### SITE PLAN



## LOCATION

Located on a Sam's Club pad site along Sherwood Way, this 7188 SF shopping center is well-posioned for any tenant seeking success in the market along San Angelo's strongest retail and restaurant corridor. Area tenants include Walmart Super Center, Sam's Club, Lowe's, Chick Fil-A', Target, Academy, Best Buy, and many others coming soon (HEB, Chipotle, Panda Express). Become a part of this development, and serve the San Angelo market well now, and for many years to come.

#### **Kyle Cowan**

c 972.979.8602 o 806.772.1200