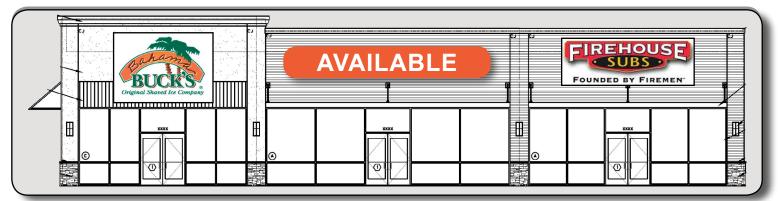

# SHERWOOD SQUARE SAN ANGELO, TX





| DEMOGRAPHICS  |          |          |          |
|---------------|----------|----------|----------|
| 2016          | 1 Mile   | 3 Mile   | 5 Mile   |
| Population    | 40       | 34       | 35       |
| AVE HH Income | \$64,399 | \$66,050 | \$61,995 |
| Households    | 3,674    | 16,507   | 26,933   |



#### **Kyle Cowan**

c 972.979.8602 o 806.772.1200

Kyle@WheelhouseTexas.com

www.WheelhouseTexas.com



### **TRADE AREA**



#### SITE PLAN



## LOCATION

Located on a Sam's Club pad site along Sherwood Way, this 7188 SF shopping center is well-posioned for any tenant seeking success in the market along San Angelo's strongest retail and restaurant corridor. Area tenants include Walmart Super Center, Sam's Club, Lowe's, Chick Fil-A', Target, Academy, Best Buy, and many others coming