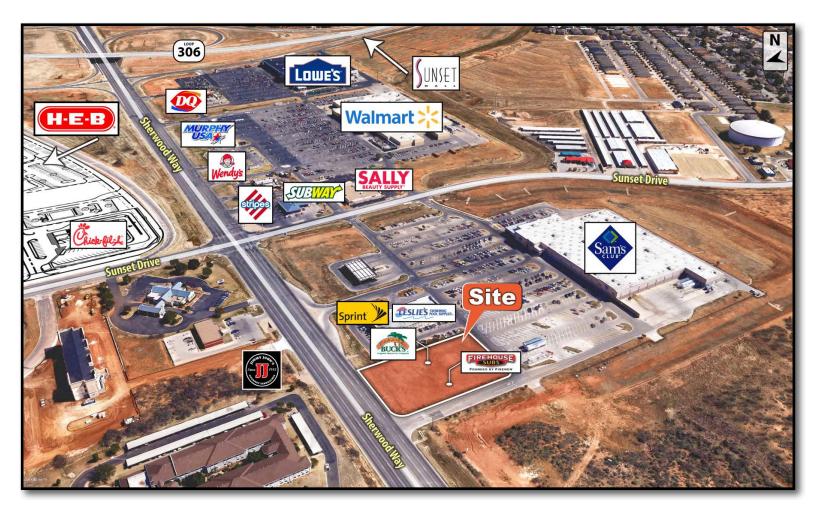

### **TRADE AREA**

## LOCATION

Located on a Sam's Club pad site along Sherwood Way, this 7188 SF shopping center is well-posioned for any tenant seeking success in the market along San Angelo's strongest retail and restaurant corridor. Area tenants include Walmart Super Center, Sam's Club, Lowe's, Chick Fil-A', Target, Academy, Best Buy, and many others coming soon (HEB, Chipotle, Panda Express). Become a part of this development, and serve the San Angelo market well now, and for many years to come.